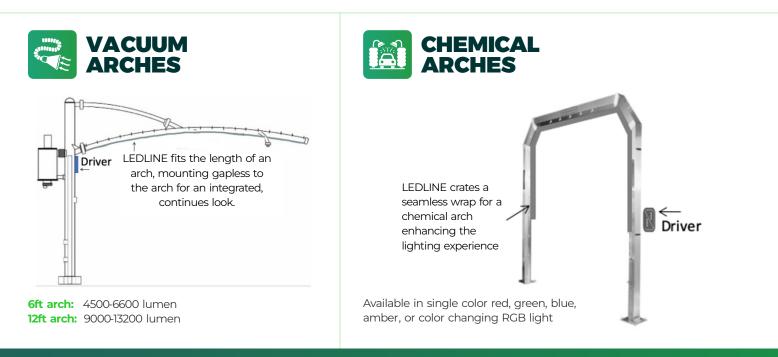

## **Product Description**

LEDLINE-X is a waterproof (IP67) and chemical resistant, custom made light system suitable for car wash interior, arch mounting or exterior locations.

CAR WASH LIGHTS

Very bright LED lights in a single, seamless design with an innovative heat sync doubling as the mounting bracket. Bendable for mounting to vacuum or chemical arches.

Innovative, bendable, interlocking heat sync doubles as mounting bracket

Small, compact design is nondescript when Lights are off, and stunningly bright and modern when lights are on.