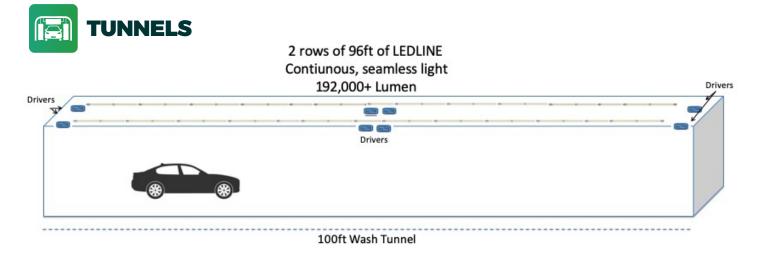

Transform your car wash with seamless light for the length of a bay or tunnel. Make a runway of light that welcomes customers into your facility. Each application is custom built before shipping to make install easy.

#### 

Built in 4ft or 6ft increments with up to 24ft in a single line, the LEDLINE ensures complete customization to the desired space.

**Example:** 10ft seamless line with a 4ft and 6ft rail connected. 24 feet seamless line with a 4 x 6ft rails connected.