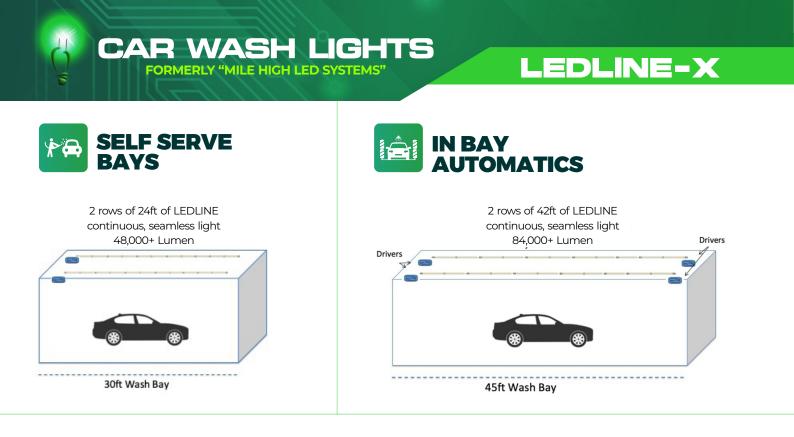

Transform your car wash with seamless light for the length of a bay or tunnel. Make a runway of light that welcomes customers into your facility. Each application is custom built before shipping to make install easy.

#### 

Built in 4ft or 6ft increments with up to 24ft in a single line, the LEDLINE ensures complete customization to the desired space.

**Example:** 10ft seamless line with a 4ft and 6ft rail connected. 24 feet seamless line with a 4 x 6ft rails connected.