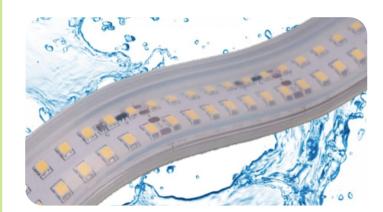

## **Product Description**

LEDLINE-X is a waterproof (IP67) and chemical resistant, custom made light system suitable for car wash interior, arch mounting or exterior locations.

CAR WASH LIGHTS

Very bright LED lights in a single, seamless design with an innovative heat sync doubling as the mounting bracket. Bendable for mounting to vacuum or chemical arches.

Innovative, bendable, interlocking heat sync doubles as mounting bracket

Small, compact design is nondescript when Lights are off, and stunningly bright and modern when lights are on.