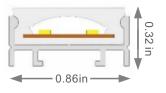

## **PRODUCT SPECIFICATIONS**

- 1100 lm per foot
- Up to 130 Imper watt
- 8W per foot white, color varies
- 24V DC current
- IP67 silicone sealed
- 120 degree beam angle
- 5000K color temperature
- Available in color changing RGB or single color Red, Blue, Green, Amber Chasing
- Up to 24ft in a single installation with ability to create 48ft of completely seamless line of light
- Passive, free-air convection thermal management
- UL, CUL, RoHS Approved
- 5 Year warranty (3 year color)

Innovative, bendable, interlocking heat sync doubles as mounting bracket

Small, compact design is nondescript when Lights are off, and stunningly bright and modern when lights are on.