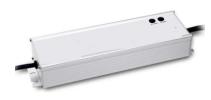

**External Driver** operatesat90-300VAC.IP67 ingress protection level allows indoor and outdoor use. All models include wet-location junction boxes.