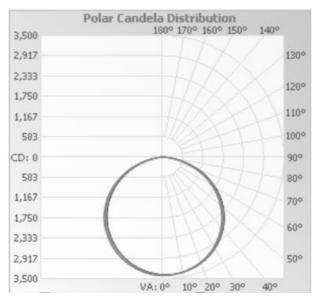

#### **Photometry**

Fixture photometry has been conducted by an accredited NVLAP testing laboratory in accordance with IESNA LM-79-08.