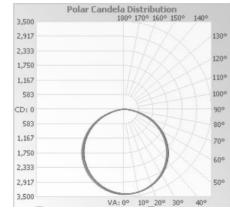

#### **Photometry**

Fixture photometry has been conducted by an accredited **NVLAP** testing laboratory in accordance with IESNA LM-79-08.

10.1-25 ft