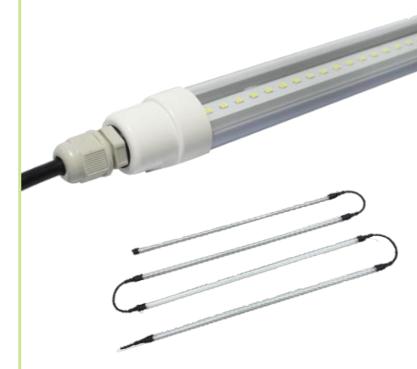

## **Product Description**

The driverless LEDTUBE-X is a light made for car washes. Connects directly to AC line voltage without a LED driver. Waterproof, chemical resistant and highly efficient. Installation is easy with twist and click connectors. Daisy chainable up to 100ft of light and driverless design ensure simple, fast installation.

Replacement fixture, suitable for wall mount, ceiling mount and virtually any indoor or outdoor (including wet) locations.

Ideal when light spacing, simplicity and ease of install is the primary concern.