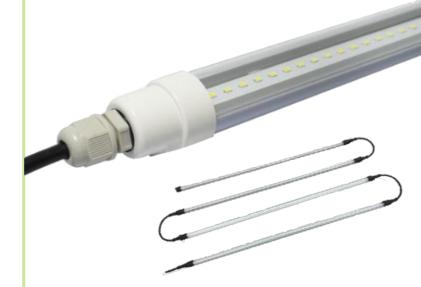

# **Product Description**

The LEDTUBE-X is a light made for car washes. Powered by a driver for maximum light output and efficacy. Waterproof, chemical resistant and highly efficient. Installation is easy with twist and click connectors. Daisy chainable up to 32 of light.

Replacement fixture, suitable for wall mount, ceiling mount and virtually any indoor or outdoor (including wet) locations.

Ideal when maximum light output per foot is needed.