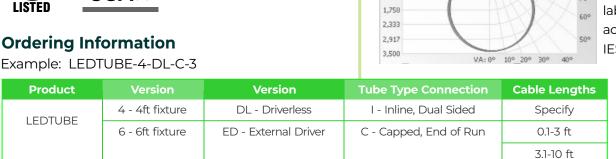

### **Ordering Information**

Example: LEDTUBE-4-DL-C-2

| Product | Version         | Version              | <b>Fube Type Connection</b> | Cable Lengths |
|---------|-----------------|----------------------|-----------------------------|---------------|
| LEDTUBE | 4 - 4ft fixture | DL - Driverless      | I - Inline, Dual Sided      | 2ft           |
|         | 6 - 6ft fixture | ED - External Driver | C - Capped, End of Run      | 6ft           |